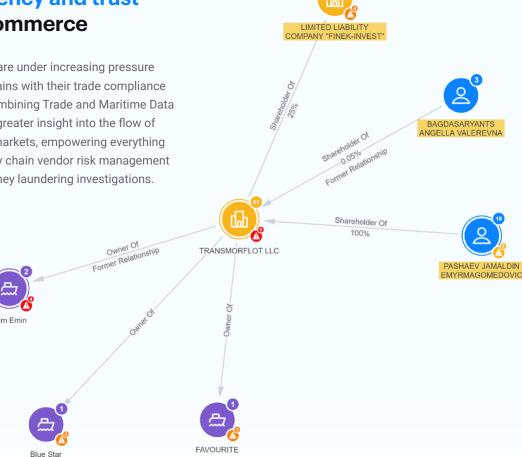

## Improved trade compliance and supply chain risk management

Gain a clear picture of relevant shipping activity to uncover sanctioned entities, high-risk intermediaries, and suspicious shipment or vessel ownership anomalies in your supply chain.

Streamline your investigations and issue more accurate risk assessments with Sayari Graph. Don't have access? Visit <u>sayari.com</u> to sign up for a free trial.