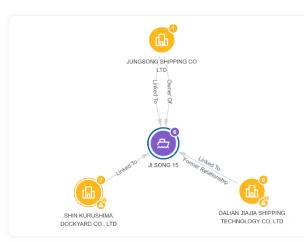

#### Enhanced shipment insights

Easily access shipment information in both graph and spreadsheet form. Details include shipper and receiver, Harmonized System (HS) codes, package weight and type, the associated bills of lading, carrier names, arrival and departure information, and more.

#### Details on 150k+ vessels

Conduct thorough due diligence checks on existing and potential operators with basic vessel characteristics such as name, IMO number, year of build, and flag as well as vessel ownership levels, including beneficial owner, commercial operator, registered owner, and more.