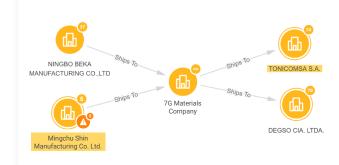

#### Enhanced shipment insights

Easily access shipment information in both graph and spreadsheet form. Details include shipper and receiver, Harmonized System (HS) codes, package weight and type, the associated bills of lading, carrier names, arrival and departure information, and more.

#### Deeper data on important jurisdictions

View import and export activity in more than 14 key international markets, including China, the majority of South America, Mexico, North Korea, Pakistan, the United States, and the United Kingdom. <u>See our latest trade data</u> and other sources.