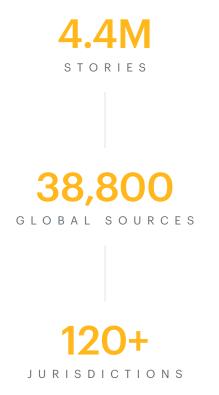

### Comprehensive media screening, all in one place.

Whether you're in compliance or counterintelligence, you rely on adverse media and negative news for critical insight into key people and business entities. Accelerate your analyses and cut back on false positives with Sayari Graph's new Adverse Media & Negative News database, featuring 4.5 million current and relevant stories from over 50,000 global sources all curated and tagged for swifter investigative determination.

### Curated data in context

Easily access news stories related to your investigation using data from Acuris Risk Intelligence, a curated, pre-interpreted data set covering over 120 countries.

### Prominent publications & new jurisdictions

Enjoy a centralized media hub sourcing everything from government websites like the DOJ, CIA, and India's Ministry of Corporate Affairs to international mass media outlets like the BBC. Gain access to new jurisdictions like Hungary, Bangladesh, Algeria, and Ethiopia.