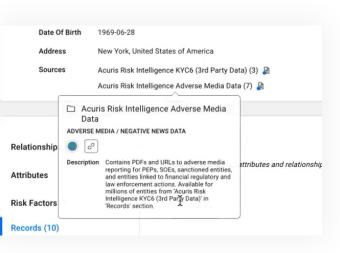

### Risk factor alerts & tooltips

Be apprised of <u>reputational risk factors</u> from anywhere in the platform. Hover over an alert icon for quick insights or access a full list of related media in entity Records. Get "at-a-glance" categorization for risk relevance and criminality classification.