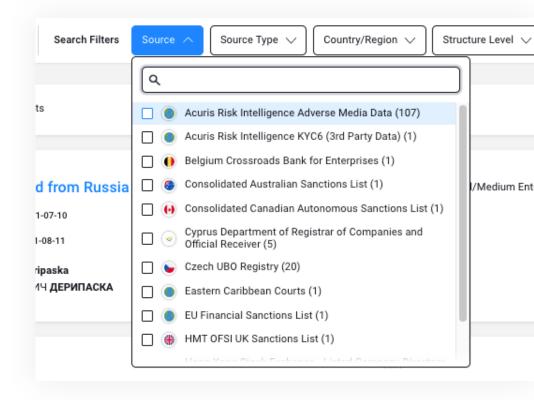

### Curated data in context

Easily access news stories related to your investigation using data from Acuris Risk Intelligence, a curated, pre-interpreted data set covering over 120 countries.

### Prominent publications & new jurisdictions

Enjoy a centralized media hub sourcing everything from government websites like the DOJ, CIA, and India's Ministry of Corporate Affairs to international mass media outlets like the BBC. Gain access to new jurisdictions like Hungary, Bangladesh, Algeria, and Ethiopia.